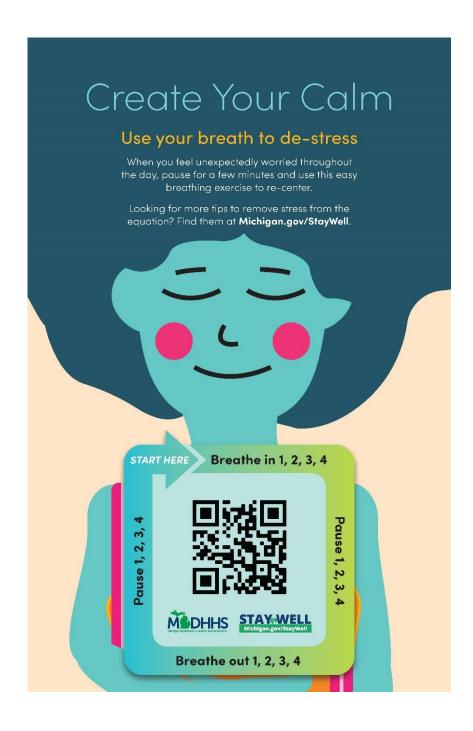

## "Create Your Calm" poster #1

Posters measure 11.5" x 17"

Printed on heavy stock.

Quantity of posters desired: