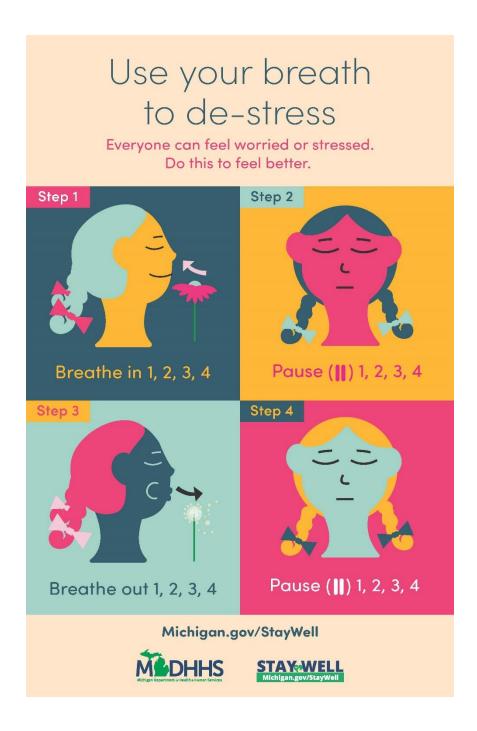

## "Create Your Calm" poster #2

Posters measure 11.5" x 17"

Printed on heavy stock.