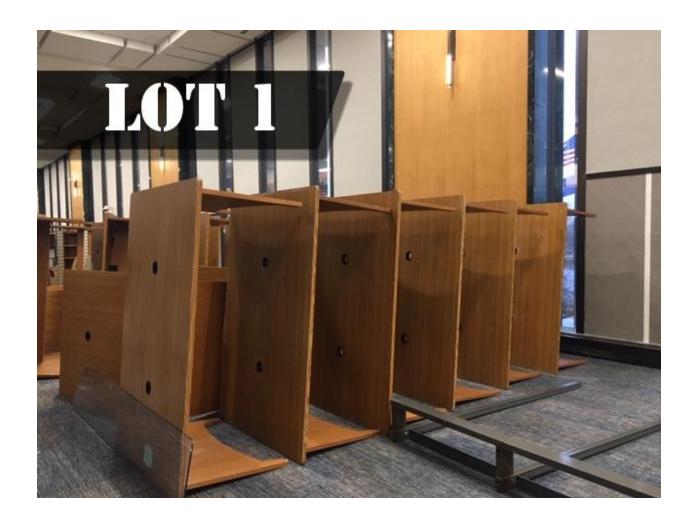

| Lot # | Count | Dimensions                           | Description                                                       |
|-------|-------|--------------------------------------|-------------------------------------------------------------------|
|       |       |                                      |                                                                   |
| 1     | 21    | 46 3/4" W x 70 3/4" L x 28<br>3/4" H | (Adult) computer tables with grommets & metal cable tray          |
|       |       |                                      |                                                                   |
| 3     | 2     | 34 3/4" W x 35 3/4" L x 29<br>3/4" H | (Adult) small computer tables with grommet & metal cable tray     |
|       |       |                                      |                                                                   |
| 4     | 1     | 48" W x 83 3/4" L x 31 1/4"<br>H     | (Adult) wheelchair-accessible table                               |
|       |       |                                      |                                                                   |
| 6     | 29    | 48" W x 72" L x 29 1/4" H            | (Adult) large study tables, adult height                          |
|       |       |                                      |                                                                   |
| 7     | 3     | 34 3/4" W x 60" L x 29 1/4"<br>H     | (Youth) computer tables with grommets, 1 table needs leg attached |
|       |       |                                      | i ca accasined                                                    |
| 8     | 9     | 48" W x 72" L x 27" H                | (Youth) large study tables, youth height                          |
|       |       |                                      |                                                                   |
| 12    | 2     | 24" W x 24" L x 31" H                | (Adult) green cloth chairs                                        |
|       |       |                                      |                                                                   |
| 13    | 1     | 53 3/4" W x 72" L x 28 3/4"<br>H     | (Adult) Study table with shelf divider                            |
|       |       |                                      |                                                                   |
|       |       |                                      |                                                                   |
|       |       |                                      |                                                                   |
|       |       |                                      |                                                                   |