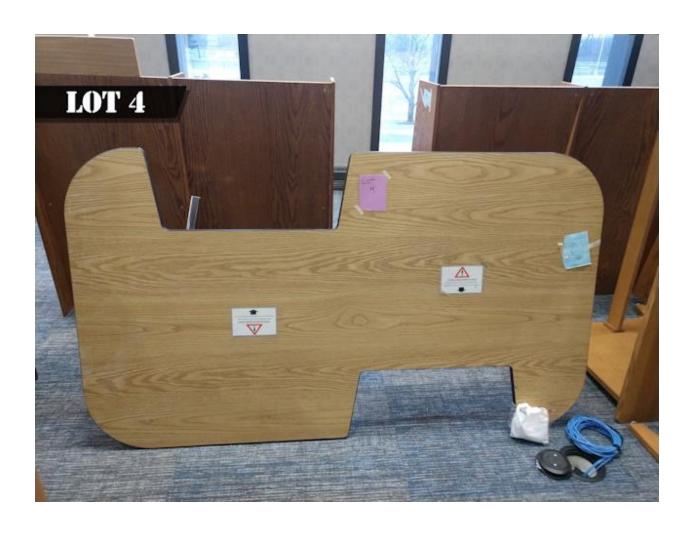

| Lot # | Count | Dimensions                           | Description                                                       |
|-------|-------|--------------------------------------|-------------------------------------------------------------------|
|       |       |                                      |                                                                   |
| 1     | 21    | 46 3/4" W x 70 3/4" L x 28<br>3/4" H | (Adult) computer tables with grommets & metal cable tray          |
|       |       |                                      |                                                                   |
| 3     | 2     | 34 3/4" W x 35 3/4" L x 29<br>3/4" H | (Adult) small computer tables with grommet & metal cable tray     |
|       |       |                                      |                                                                   |
| 4     | 1     | 48" W x 83 3/4" L x 31 1/4"<br>H     | (Adult) wheelchair-accessible table                               |
|       |       |                                      |                                                                   |
| 6     | 29    | 48" W x 72" L x 29 1/4" H            | (Adult) large study tables, adult height                          |
|       |       |                                      |                                                                   |
| 7     | 3     | 34 3/4" W x 60" L x 29 1/4"<br>H     | (Youth) computer tables with grommets, 1 table needs leg attached |
|       |       |                                      | i ca accasined                                                    |
| 8     | 9     | 48" W x 72" L x 27" H                | (Youth) large study tables, youth height                          |
|       |       |                                      |                                                                   |
| 12    | 2     | 24" W x 24" L x 31" H                | (Adult) green cloth chairs                                        |
|       |       |                                      |                                                                   |
| 13    | 1     | 53 3/4" W x 72" L x 28 3/4"<br>H     | (Adult) Study table with shelf divider                            |
|       |       |                                      |                                                                   |
|       |       |                                      |                                                                   |
|       |       |                                      |                                                                   |
|       |       |                                      |                                                                   |