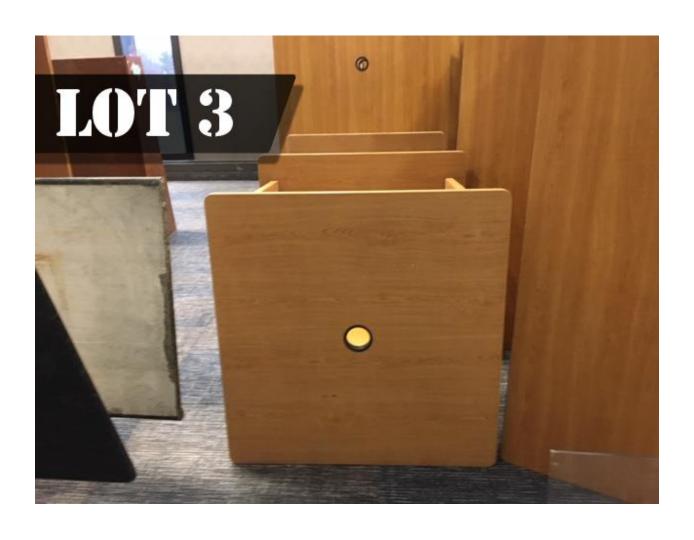

| Lot # | Count | Dimensions                           | Description                                                       |
|-------|-------|--------------------------------------|-------------------------------------------------------------------|
|       |       |                                      |                                                                   |
| 1     | 21    | 46 3/4" W x 70 3/4" L x 28<br>3/4" H | (Adult) computer tables with grommets & metal cable tray          |
|       |       |                                      |                                                                   |
| 3     | 2     | 34 3/4" W x 35 3/4" L x 29<br>3/4" H | (Adult) small computer tables with grommet & metal cable tray     |
|       |       |                                      |                                                                   |
| 4     | 1     | 48" W x 83 3/4" L x 31 1/4"<br>H     | (Adult) wheelchair-accessible table                               |
|       |       |                                      |                                                                   |
| 6     | 29    | 48" W x 72" L x 29 1/4" H            | (Adult) large study tables, adult height                          |
|       |       |                                      |                                                                   |
| 7     | 3     | 34 3/4" W x 60" L x 29 1/4"<br>H     | (Youth) computer tables with grommets, 1 table needs leg attached |
|       |       |                                      | i ca accasined                                                    |
| 8     | 9     | 48" W x 72" L x 27" H                | (Youth) large study tables, youth height                          |
|       |       |                                      |                                                                   |
| 12    | 2     | 24" W x 24" L x 31" H                | (Adult) green cloth chairs                                        |
|       |       |                                      |                                                                   |
| 13    | 1     | 53 3/4" W x 72" L x 28 3/4"<br>H     | (Adult) Study table with shelf divider                            |
|       |       |                                      |                                                                   |
|       |       |                                      |                                                                   |
|       |       |                                      |                                                                   |
|       |       |                                      |                                                                   |