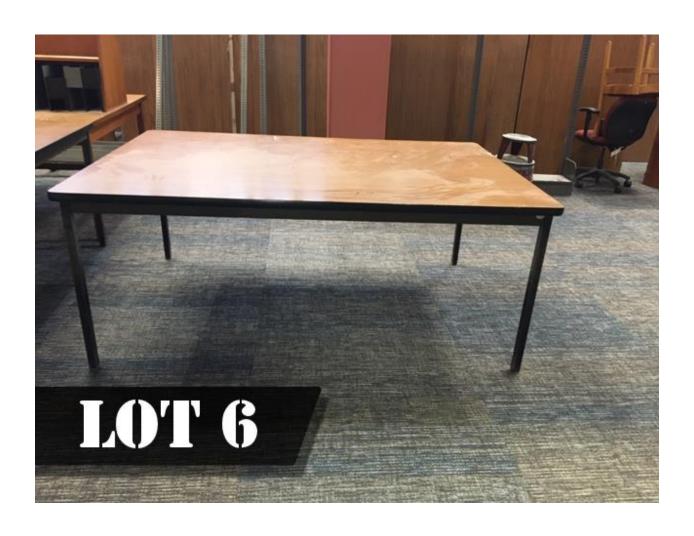

| Lot # | Count | Dimensions                           | Description                                                       |
|-------|-------|--------------------------------------|-------------------------------------------------------------------|
|       |       |                                      |                                                                   |
| 1     | 21    | 46 3/4" W x 70 3/4" L x 28<br>3/4" H | (Adult) computer tables with grommets & metal cable tray          |
|       |       |                                      |                                                                   |
| 3     | 2     | 34 3/4" W x 35 3/4" L x 29<br>3/4" H | (Adult) small computer tables with grommet & metal cable tray     |
|       |       |                                      |                                                                   |
| 4     | 1     | 48" W x 83 3/4" L x 31 1/4"<br>H     | (Adult) wheelchair-accessible table                               |
|       |       |                                      |                                                                   |
| 6     | 29    | 48" W x 72" L x 29 1/4" H            | (Adult) large study tables, adult height                          |
|       |       |                                      |                                                                   |
| 7     | 3     | 34 3/4" W x 60" L x 29 1/4"<br>H     | (Youth) computer tables with grommets, 1 table needs leg attached |
|       |       |                                      | i ca accasined                                                    |
| 8     | 9     | 48" W x 72" L x 27" H                | (Youth) large study tables, youth height                          |
|       |       |                                      |                                                                   |
| 12    | 2     | 24" W x 24" L x 31" H                | (Adult) green cloth chairs                                        |
|       |       |                                      |                                                                   |
| 13    | 1     | 53 3/4" W x 72" L x 28 3/4"<br>H     | (Adult) Study table with shelf divider                            |
|       |       |                                      |                                                                   |
|       |       |                                      |                                                                   |
|       |       |                                      |                                                                   |
|       |       |                                      |                                                                   |