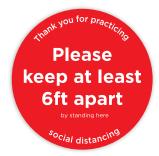

# **COUNTER MOUNT GERM SHIELDS**

Stay safe from airborne bacterial germs caused by sneezing and coughing



- · Made From Ultra Strong Polycarbonate
- · Self Standing Design (set up in seconds)
  - · No Hardware or Tools Needed
    - · Pass-through Hole
  - CNC Routed Corners for Stylish Look
- Clips Available to Attach Multiple Together

# Standard Sizes: 24" x 31 / 36" x 31"

Completely Customizable (Width, Height, Pass-through Hole)



### **HANGING GERM SHIELDS**

Stay safe from airborne bacterial germs caused by sneezing and coughing



- Made From Ultra Strong Polycarbonate
  - 2- 4' Chains include
  - CNC Routed Corners for Stylish Look

#### Standard Size: 36" x 31"

Completely Customizable (Width, Height)



### **6' APART FLOOR GRAPHICS**































Hard Flooring OR Carpet Versions Available



# PROTECTIVE FACE SHIELDS





· Adjustable Velcro Strap · 1" Soft Foam Along Forehead · One Size Fits All · Comfortable Design · No Hardware Needed