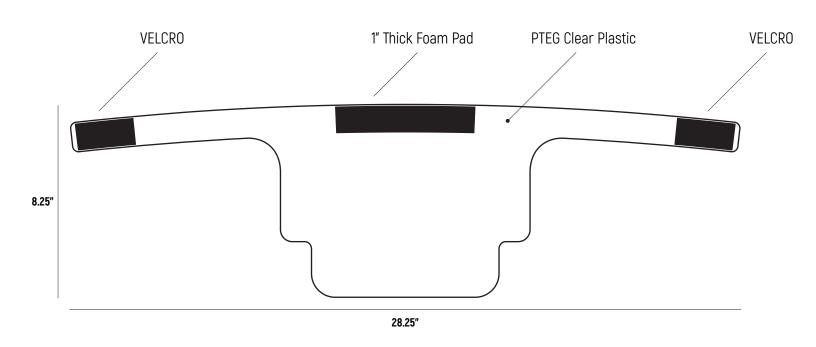

# PROTECTIVE FACE SHIELDS

· Adjustable Velcro Strap · 1" Soft Foam Along Forehead · One Size Fits All · Comfortable Design · No Hardware Needed