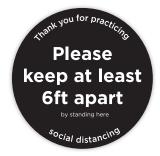

# **COUNTER MOUNT GERM SHIELDS**

Stay safe from airborne bacterial germs caused by sneezing and coughing



- · Made From Ultra Strong Polycarbonate
- · Self Standing Design (set up in seconds)
  - · No Hardware or Tools Needed
    - · Pass-through Hole
  - CNC Routed Corners for Stylish Look
- Clips Available to Attach Multiple Together

# Standard Sizes: 24" x 31 / 36" x 31"

Completely Customizable (Width, Height, Pass-through Hole)



### **HANGING GERM SHIELDS**

Stay safe from airborne bacterial germs caused by sneezing and coughing



- Made From Ultra Strong Polycarbonate
  - 2- 4' Chains include
  - CNC Routed Corners for Stylish Look

#### Standard Size: 36" x 31"

Completely Customizable (Width, Height)



### **6' APART FLOOR GRAPHICS**































Hard Flooring OR Carpet Versions Available



# PROTECTIVE FACE SHIELDS





· Adjustable Velcro Strap · 1" Soft Foam Along Forehead · One Size Fits All · Comfortable Design · No Hardware Needed