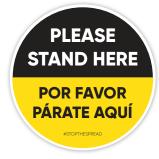

# **COUNTER MOUNT GERM SHIELDS**

Stay safe from airborne bacterial germs caused by sneezing and coughing



- · Made From Ultra Strong Polycarbonate
- · Self Standing Design (set up in seconds)
  - · No Hardware or Tools Needed
    - · Pass-through Hole
  - CNC Routed Corners for Stylish Look
- Clips Available to Attach Multiple Together

# Standard Sizes: 24" x 31 / 36" x 31"

Completely Customizable (Width, Height, Pass-through Hole)



### **HANGING GERM SHIELDS**

Stay safe from airborne bacterial germs caused by sneezing and coughing



- Made From Ultra Strong Polycarbonate
  - 2- 4' Chains include
  - CNC Routed Corners for Stylish Look

#### Standard Size: 36" x 31"

Completely Customizable (Width, Height)



### **6' APART FLOOR GRAPHICS**































Hard Flooring OR Carpet Versions Available



# PROTECTIVE FACE SHIELDS





· Adjustable Velcro Strap · 1" Soft Foam Along Forehead · One Size Fits All · Comfortable Design · No Hardware Needed