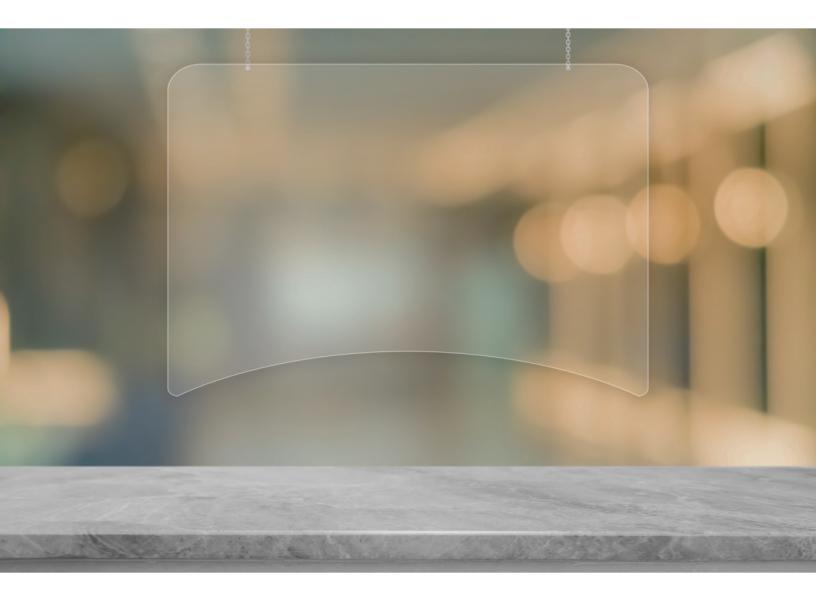

### **HANGING GERM SHIELDS**

Stay safe from airborne bacterial germs caused by sneezing and coughing

- Made From Ultra Strong Polycarbonate
  - 2- 4' Chains include
  - CNC Routed Corners for Stylish Look

#### Standard Size: 36" x 31"

Completely Customizable (Width, Height)