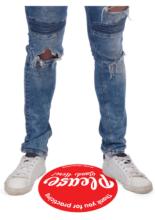

# **COUNTER MOUNT GERM SHIELDS**

Stay safe from airborne bacterial germs caused by sneezing and coughing



- · Made From Ultra Strong Polycarbonate
- · Self Standing Design (set up in seconds)
  - · No Hardware or Tools Needed
    - · Pass-through Hole
  - CNC Routed Corners for Stylish Look
- Clips Available to Attach Multiple Together

# Standard Sizes: 24" x 31 / 36" x 31"

Completely Customizable (Width, Height, Pass-through Hole)



### **HANGING GERM SHIELDS**

Stay safe from airborne bacterial germs caused by sneezing and coughing



- Made From Ultra Strong Polycarbonate
  - 2- 4' Chains include
  - CNC Routed Corners for Stylish Look

#### Standard Size: 36" x 31"

Completely Customizable (Width, Height)



### **6' APART FLOOR GRAPHICS**































Hard Flooring OR Carpet Versions Available



# PROTECTIVE FACE SHIELDS





· Adjustable Velcro Strap · 1" Soft Foam Along Forehead · One Size Fits All · Comfortable Design · No Hardware Needed