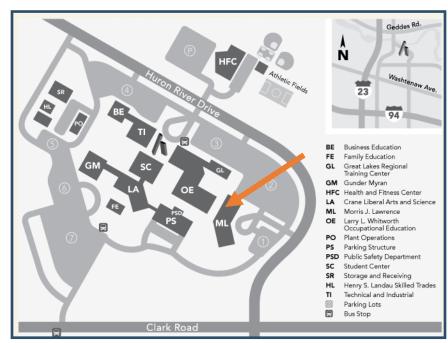

#### **SEMLOL 2018 SPRING MEETING**

Washtenaw Community College Morris J. Lawrence Building Room ML 150 4800 E. Huron River Drive

**Campus Map and Parking:** 

Ann Arbor, MI 48105

http://www.wccnet.edu/about-us/visiting/

**Directions:** 

http://www.wccnet.edu/about-us/

Parking is free in lots 1, 2, and 3 on the east side of the Morris Lawrence Building off Huron River Drive