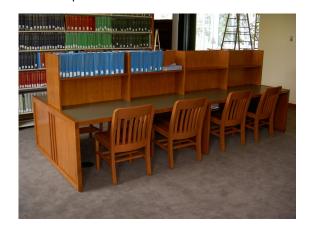

Index Table—picture on the left is not the actual table, just shows what it looks like put together. You can see the disassembled pieces in the pics below. Table is 90" long, 48" wide. The shelf sits on top and is 24" tall. It is in very nice condition. We would like \$200 but will take offers.