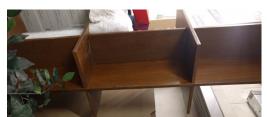

**FREE!** 2 sided book display. 40" wide and 24" deep.

End of range card catalog stand—student height.  $23.5'' \le 17.5'' \le 13.5'' \le 13.5''$ 