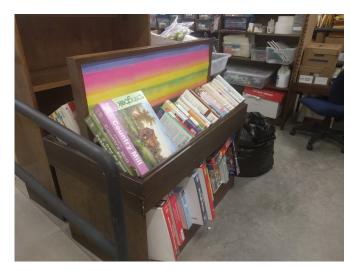

**FREE!** 2 sided book display. 40" wide and 24" deep.

End of range card catalog stand—student height.  $23.5'' \le 17.5'' \le 13.5'' \le 13.5''$ 