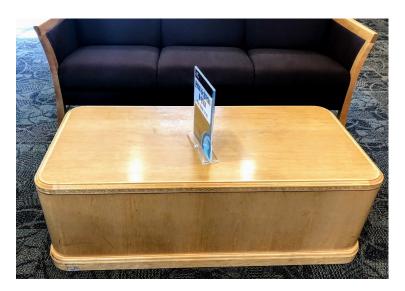

2 (TWO) <u>Rectangular Coffee Tables</u> *48" W x 24" D x 15" H* Brand: Nucraft Finish: Maple *These are VERY HEAVY.* 

1 (ONE) Square End Table 36" W x 36" D x 16" H Brand: Nucraft Finish: Maple This is VERY HEAVY.