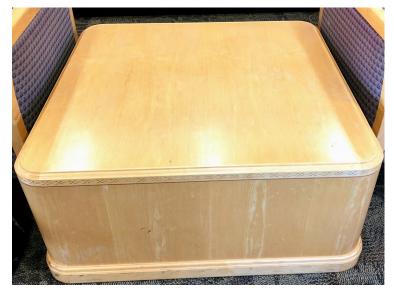

## Furniture Giveaway !

2 (TWO) Square End Tables 30" W x 30" D x 21" H Brand: Nucraft Finish: Maple These are VERY HEAVY.