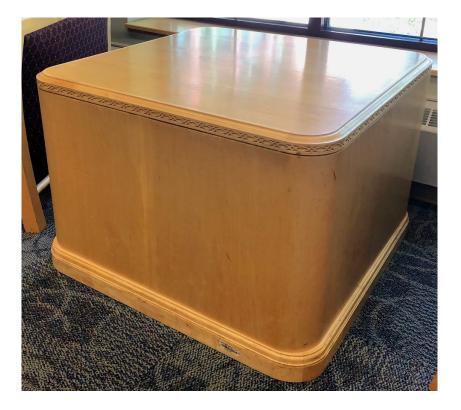

## Furniture Giveaway !

2 (TWO) Square End Tables 30" W x 30" D x 21" H Brand: Nucraft Finish: Maple These are VERY HEAVY.