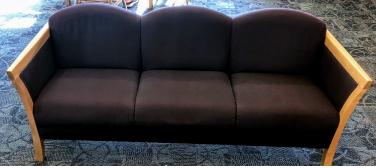

2 (TWO) Worden Regis Sofas 73" W x 27 1/2" D x 29 1/2" H Finish: Maple Fabric Color: Beetroot *Recently Cleaned.* 