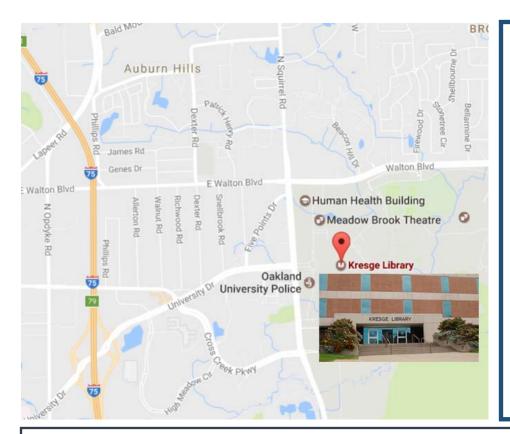

#### **Directions**

**Oakland University Map** 

Oakland University Map

**Google Maps** 

Kresge Library Oakland University
Google Map

Floor Map

Floor Map OU

Parking: Entering main entrance on Squirrel, then P1 and P43 are the best lots to use (to the left and to the right of the traffic circle). Parking closest to the library enter south of the main entrance (at Squirrel and Pioneer Dr) and use P36, P34, or P32 (parking garage). Parking is free, no arrangements needed. Oakland University Map