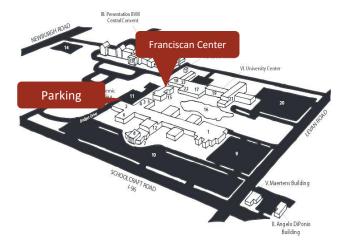

## Madonna University 36600 Schoolcraft Road Livonia, MI 48150

MADONNA UNIVERSITY

36600 Schoolcraft Road Livonia, MI 48150-1176 734-432-5300 • madonna.edu

The SEMLOL Fall Meeting will take place in the

Franciscan Center
Sister Mary Danatha Gathering Center
Suchyta Lecture Hall S100

Parking for the Franciscan Center is in the West Lot

Madonna Campus Maps

**Google Maps >> Get Directions** 