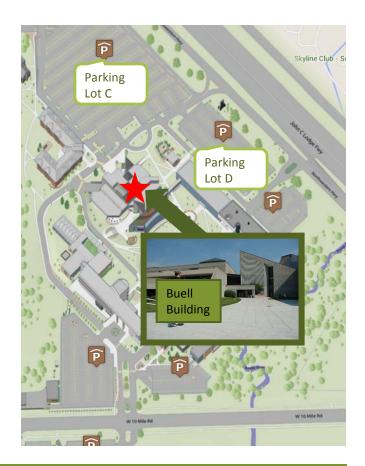

# Lawrence Technological University

21000 W 10 Mile Rd Wayne H. Buell Management Building Room M218 Southfield, MI 48075

## Lawrence Technological University (LTU)

21000 W 10 Mile Rd
Wayne H. Buell Management Building
Room M218
Southfield, MI 48075

#### **Directions to LTU:**

LTU Directions:

http://www.ltu.edu/sitemap/directions.asp

Google Maps:

https://goo.gl/maps/PrjTmv4aep62

LTU Maps:

http://www.ltu.edu/map/#map