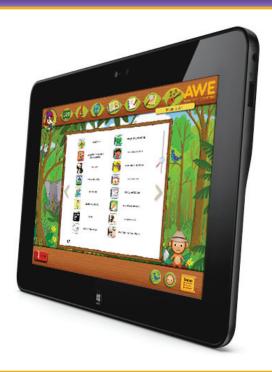

## **AWE Tablet**

Early Literacy Station  $^{\scriptscriptstyle\mathsf{TM}}$  | AfterSchool Edge  $^{\scriptscriptstyle\mathsf{TM}}$ 

AWE's tablet features the same unrivaled educational content and ease of use that you have come to expect from AWE

Complete solution ready to go out of the box

Secure, stable, and reliable

The AWE tablet features an engaging, intuitive interface that is easy to navigate

Usage tracking, session reporting data that proves the value of your investment

Innovative gesture controls and virtual keyboard

Available options: durable protective case, docking station, charging cart

10.1" display with Gorilla glass, stereo speakers, 8 hours of battery life Durable