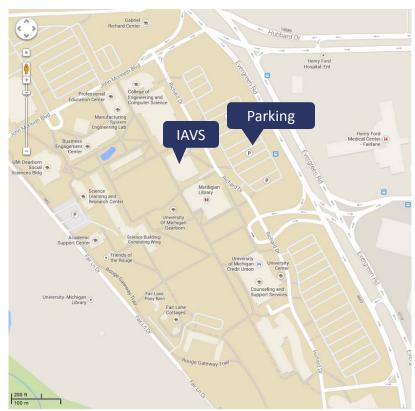

# The University of Michigan-Dearborn

4901 Evergreen Rd Dearborn, MI 48128

The SEMLOL Annual Fall meeting will take place in

Borg Warner Auditorium,
Room 1011 in IAVS

(Institute for Advance Vehicle Systems)

Convenient parking is available if you enter campus from Evergreen Road.

Google Maps >> Get Directions